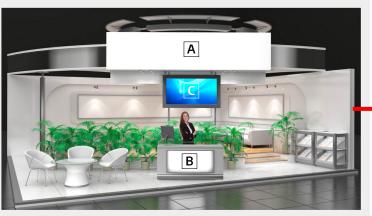

#### STANDARD STAND

- 1. Selection of stand's color (from among 5)
- 2. Selection of a hostess (from among 2)
- 3. Publication of a maximum of 5 offers
- 4. Files for downloading (5 attachments)
- 5. Graphic elements of the stand:
  - A. Banner on the top
  - B. Banner on the desk
  - C. Movie on TV screen

#### STANDARD PLUS STAND

- 1. Selection of stand's color (from among 5)
- 2. Selection of a hostess (from among 6)
- 3. Publication of a maximum of 10 offers
- 4. Files for downloading (10 attachments)
- 5. Link to Facebook site
- 6. Nick or link to Skype
- 7. Graphic elements of the stand:
  - A. Banner on the top
  - B. Banner on the desk
  - C. Posting up to 5 movies (1 on the TV screen)

#### **PREMIUM STAND**

- 1. Selection of stand's color (from among 5)
- 2. Selection of a hostess (from among 13)
- 3. Publication of a maximum of 20 offers
- 4. Files for downloading (20 attachments)
- 5. Link to Facebook site
- 6. Nick or link to Skype
- 7. Google Analytics code (optional)
- 8. Graphic elements of the stand:
  - A. Banner on the top
  - B. Banner on the desk
  - C. Posting up to 10 movies (1 on the TV screen)