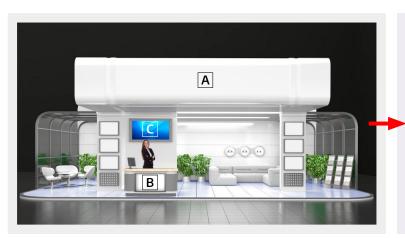

#### STANDARD STAND

- 1. Selection of stand's color (from among 5)
- 2. Selection of a hostess (from among 2)
- 3. Publication of a maximum of 5 offers
- 4. Files for downloading (5 attachments)
- 5. Graphic elements of the stand:
  - A. Banner on the top
  - B. Banner on the desk
  - C. Movie on TV screen

#### STANDARD PLUS STAND

- 1. Selection of stand's color (from among 5)
- 2. Selection of a hostess (from among 6)
- 3. Publication of a maximum of 10 offers
- 4. Files for downloading (10 attachments)
- 5. Link to Facebook site
- 6. Nick or link to Skype
- 7. Graphic elements of the stand:
  - A. Banner on the top
  - B. Banner on the desk
  - C. Posting up to 5 movies (1 on the TV screen)

#### **PREMIUM STAND**

- 1. Selection of stand's color (from among 5)
- 2. Selection of a hostess (from among 13)
- 3. Publication of a maximum of 20 offers
- 4. Files for downloading (20 attachments)
- 5. Link to Facebook site
- 6. Nick or link to Skype
- 7. Google Analytics code (optional)
- 8. Graphic elements of the stand:
  - A. Banner on the top
  - B. Banner on the desk
  - C. Posting up to 10 movies (1 on the TV screen)