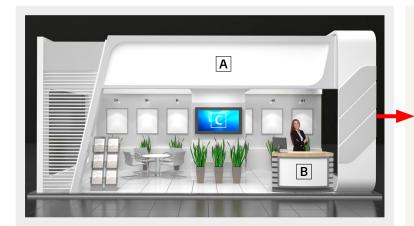

#### STANDARD STAND

- 1. Selection of stand's color (from among 5)
- 2. Selection of a hostess (from among 2)
- 3. Publication of a maximum of 5 offers
- 4. Files for downloading (5 attachments)
- 5. Graphic elements of the stand:
  - A. Banner on the top
  - B. Banner on the desk
  - C. Movie on TV screen

#### STANDARD PLUS STAND

- 1. Selection of stand's color (from among 5)
- 2. Selection of a hostess (from among 6)
- 3. Publication of a maximum of 10 offers
- 4. Files for downloading (10 attachments)
- 5. Link to Facebook site
- 6. Nick or link to Skype
- 7. Graphic elements of the stand:
  - A. Banner on the top
  - B. Banner on the desk
  - C. Posting up to 5 movies (1 on the TV screen)

#### **PREMIUM STAND**

- 1. Selection of stand's color (from among 5)
- 2. Selection of a hostess (from among 13)
- 3. Publication of a maximum of 20 offers
- 4. Files for downloading (20 attachments)
- 5. Link to Facebook site
- 6. Nick or link to Skype
- 7. Google Analytics code (optional)
- 8. Graphic elements of the stand:
  - A. Banner on the top
  - B. Banner on the desk
  - C. Posting up to 10 movies (1 on the TV screen)