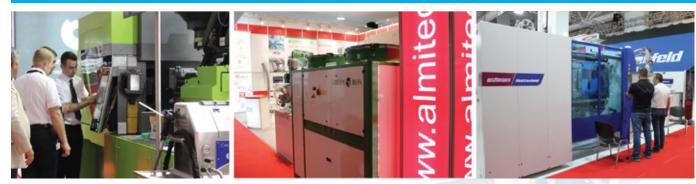

# **EXPO PLAST 2018 Overview**

The 2018 EXPO PLAST edition was a quality event from every point of view

It was the event with the biggest number of operating machines, technological applications and production solutions.

14 injection machines and 10 industrial robots were in operation throughout the 4 days of the event

The event with the highest participation degree of specialized visitors and decision makers from the manufacturing companies