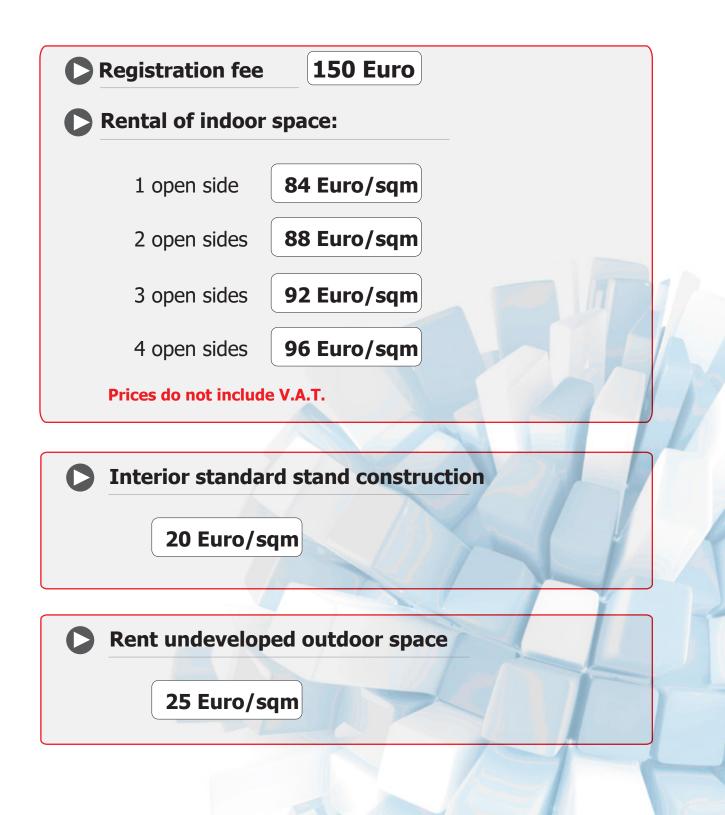

WE BRING VISITORS AT EXPO PLAST?

## EXPO PLAST 2019 is targeted around its audience.

- ▶ Top management General manager, Entrepreneur or Department Directors
- ► Middle management Specialists, Department Heads, specialist engineers
- ▶ Others Technicians, operators, students, university teachers etc.

# EXPOPLAST makes use of all ATL & BTL means in order to bring to the event its targeted audience:



Outdoor Outdoor banners in Sibiu and main cities in Romania

Print: Inserts and news in thematic magazines that reach important persons in industry, both from Sibiu and national wide and European based





#### Online invitations for specialists

Online campaigns: newsletter, Ad Words campaign, advertising on the web, Facebook sponsored Ads, content marketing



## **PARTICIPATION FEES**



## **CONTACT EXPO PLAST TEAM**



### **Anca Dinu** Project Manager

0734.660.673

anca.dinu@euroexpo.ro

Daniela Cosmoiu

Project Manager

0756.015.503 daniela.cosmoiu@aspaplast.ro