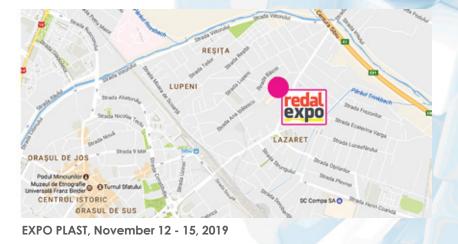

### WHERE WILL EXPO PLAST SIBIU TAKE PLACE?

Located near downtown Sibiu, **Redal Expo** can host a variety of events, with a total area of 3100 square meters, which can be divided into four separate modules.